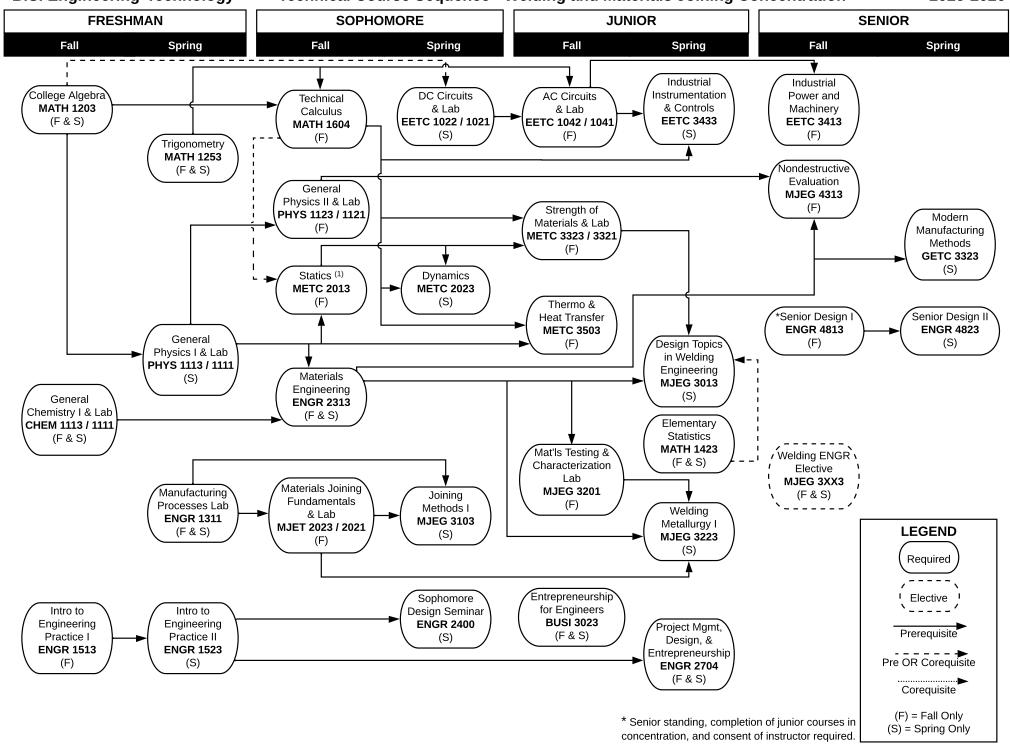

## 2025-26

SUGGESTED COURSE SEQUENCE

| SUGGESTED CUC                                                                                                                                                                                                                                                                                                                                                                                                                                                                                                                                     | SNOE SEQUEIVEE                                                                                                                                                                                                                                                                                                                                                                            |
|---------------------------------------------------------------------------------------------------------------------------------------------------------------------------------------------------------------------------------------------------------------------------------------------------------------------------------------------------------------------------------------------------------------------------------------------------------------------------------------------------------------------------------------------------|-------------------------------------------------------------------------------------------------------------------------------------------------------------------------------------------------------------------------------------------------------------------------------------------------------------------------------------------------------------------------------------------|
| First Semester - Fall                                                                                                                                                                                                                                                                                                                                                                                                                                                                                                                             | Second Semester - Spring                                                                                                                                                                                                                                                                                                                                                                  |
| 14 Hours                                                                                                                                                                                                                                                                                                                                                                                                                                                                                                                                          | 17 Hours                                                                                                                                                                                                                                                                                                                                                                                  |
| CHEM 1111 1 General Chemistry I Lab                                                                                                                                                                                                                                                                                                                                                                                                                                                                                                               | BIBL 1033 3 Biblical Literature                                                                                                                                                                                                                                                                                                                                                           |
| CHEM 1113 3 General Chemistry I                                                                                                                                                                                                                                                                                                                                                                                                                                                                                                                   | ENGL 1023 3 English Composition II                                                                                                                                                                                                                                                                                                                                                        |
| ENGL 1013 3 English Composition I                                                                                                                                                                                                                                                                                                                                                                                                                                                                                                                 | ENGR 1311 1 Manufacturing Processes Lab                                                                                                                                                                                                                                                                                                                                                   |
| ENGR 1513 3 Intro to Engineering Practice I (Fall only)                                                                                                                                                                                                                                                                                                                                                                                                                                                                                           | ENGR 1523 3 Intro to Engineering Practice II (Spring only)                                                                                                                                                                                                                                                                                                                                |
| LETU 1101 1 Cornerstones of Life & Learning                                                                                                                                                                                                                                                                                                                                                                                                                                                                                                       | MATH 1253 3 Trigonometry (1)                                                                                                                                                                                                                                                                                                                                                              |
| MATH 1203 3 College Algebra (1)                                                                                                                                                                                                                                                                                                                                                                                                                                                                                                                   | PHYS 1111 1 General Physics I Lab (Spring only)                                                                                                                                                                                                                                                                                                                                           |
|                                                                                                                                                                                                                                                                                                                                                                                                                                                                                                                                                   | PHYS 1113 3 General Physics I (Spring only)                                                                                                                                                                                                                                                                                                                                               |
| Third Coursesson Fall                                                                                                                                                                                                                                                                                                                                                                                                                                                                                                                             | Facilità Compostani Cunin i                                                                                                                                                                                                                                                                                                                                                               |
| Third Semester - Fall  18 Hours                                                                                                                                                                                                                                                                                                                                                                                                                                                                                                                   | Fourth Semester - Spring 15 Hours                                                                                                                                                                                                                                                                                                                                                         |
| ENGR 2313 3 Materials Engineering                                                                                                                                                                                                                                                                                                                                                                                                                                                                                                                 | COMM 1113 3 Intro to Speech Communication                                                                                                                                                                                                                                                                                                                                                 |
| MATH 1604 4 Technical Calculus (Fall only) (1)                                                                                                                                                                                                                                                                                                                                                                                                                                                                                                    | THEO 2043 3 Biblical Theology for the Christian Life                                                                                                                                                                                                                                                                                                                                      |
| METC 2013 3 Statics (Fall only) (1)                                                                                                                                                                                                                                                                                                                                                                                                                                                                                                               | ENGR 2400 0 Sophomore Design Seminar (Spring only)                                                                                                                                                                                                                                                                                                                                        |
| PHYS 1121 1 General Physics II Lab (Fall only)                                                                                                                                                                                                                                                                                                                                                                                                                                                                                                    | EETC 1021 1 DC Circuits Lab (Spring only) (1)                                                                                                                                                                                                                                                                                                                                             |
| PHYS 1123 3 General Physics II (Fall only)                                                                                                                                                                                                                                                                                                                                                                                                                                                                                                        | EETC 1022 2 DC Circuits (Spring only) (1)                                                                                                                                                                                                                                                                                                                                                 |
| MJET 2021 1 Mat Joining Fundamentals Lab (Fall only)                                                                                                                                                                                                                                                                                                                                                                                                                                                                                              | METC 2023 3 Dynamics (Spring only) (1)                                                                                                                                                                                                                                                                                                                                                    |
| MJET 2023 3 Mat Joining Fundamentals (Fall only)                                                                                                                                                                                                                                                                                                                                                                                                                                                                                                  | MJEG 3103 3 Joining Methods I (Spring only) (1)                                                                                                                                                                                                                                                                                                                                           |
| Not 1 2020 0 Wat outling I and amortials (I all only)                                                                                                                                                                                                                                                                                                                                                                                                                                                                                             | Mode 3 300 3 300 ming Methods 1 (spring only)                                                                                                                                                                                                                                                                                                                                             |
|                                                                                                                                                                                                                                                                                                                                                                                                                                                                                                                                                   |                                                                                                                                                                                                                                                                                                                                                                                           |
|                                                                                                                                                                                                                                                                                                                                                                                                                                                                                                                                                   |                                                                                                                                                                                                                                                                                                                                                                                           |
| Fifth Semester - Fall                                                                                                                                                                                                                                                                                                                                                                                                                                                                                                                             | Sixth Semester - Spring                                                                                                                                                                                                                                                                                                                                                                   |
| 17 Hours                                                                                                                                                                                                                                                                                                                                                                                                                                                                                                                                          | 16 Hours                                                                                                                                                                                                                                                                                                                                                                                  |
| BUSI 3023 3 Entrepreneurship for Engineers                                                                                                                                                                                                                                                                                                                                                                                                                                                                                                        | The Hours  EETC 3433 3 Industrial Instrumentation & Controls (Sp only)                                                                                                                                                                                                                                                                                                                    |
| BUSI 3023 3 Entrepreneurship for Engineers  EETC 1041 1 AC Circuits Lab (Fall only) (1)                                                                                                                                                                                                                                                                                                                                                                                                                                                           | EETC 3433 3 Industrial Instrumentation & Controls (Sp only) ENGR 2704 4 Project Mgmt, Design & Entrep                                                                                                                                                                                                                                                                                     |
| BUSI 3023 3 Entrepreneurship for Engineers  EETC 1041 1 AC Circuits Lab (Fall only) (1)  EETC 1042 2 AC Circuits (Fall only) (1)                                                                                                                                                                                                                                                                                                                                                                                                                  | EETC 3433 3 Industrial Instrumentation & Controls (Sp only)  ENGR 2704 4 Project Mgmt, Design & Entrep  MATH 1423 3 Elementary Statistics                                                                                                                                                                                                                                                 |
| BUSI 3023 3 Entrepreneurship for Engineers  EETC 1041 1 AC Circuits Lab (Fall only) (1)  EETC 1042 2 AC Circuits (Fall only) (1)  METC 3503 3 Thermodynamics & Heat Transfer (Fall only)                                                                                                                                                                                                                                                                                                                                                          | EETC 3433 3 Industrial Instrumentation & Controls (Sp only)  ENGR 2704 4 Project Mgmt, Design & Entrep  MATH 1423 3 Elementary Statistics  MJEG 3223 3 Welding Metallurgy I (Spring only) (1)                                                                                                                                                                                             |
| BUSI 3023 3 Entrepreneurship for Engineers  EETC 1041 1 AC Circuits Lab (Fall only) (1)  EETC 1042 2 AC Circuits (Fall only) (1)  METC 3503 3 Thermodynamics & Heat Transfer (Fall only)  MJEG 3201 1 Mat'ls Testing & Char Lab (Fall only)                                                                                                                                                                                                                                                                                                       | EETC 3433 3 Industrial Instrumentation & Controls (Sp only)  ENGR 2704 4 Project Mgmt, Design & Entrep  MATH 1423 3 Elementary Statistics                                                                                                                                                                                                                                                 |
| BUSI 3023 3 Entrepreneurship for Engineers  EETC 1041 1 AC Circuits Lab (Fall only) (1)  EETC 1042 2 AC Circuits (Fall only) (1)  METC 3503 3 Thermodynamics & Heat Transfer (Fall only)  MJEG 3201 1 Mat'ls Testing & Char Lab (Fall only)  METC 3321 1 Strength of Materials Lab (Fall only)                                                                                                                                                                                                                                                    | EETC 3433 3 Industrial Instrumentation & Controls (Sp only)  ENGR 2704 4 Project Mgmt, Design & Entrep  MATH 1423 3 Elementary Statistics  MJEG 3223 3 Welding Metallurgy I (Spring only) (1)                                                                                                                                                                                             |
| BUSI 3023 3 Entrepreneurship for Engineers  EETC 1041 1 AC Circuits Lab (Fall only) (1)  EETC 1042 2 AC Circuits (Fall only) (1)  METC 3503 3 Thermodynamics & Heat Transfer (Fall only)  MJEG 3201 1 Mat'ls Testing & Char Lab (Fall only)  METC 3321 1 Strength of Materials Lab (Fall only)  METC 3323 3 Strength of Materials (Fall only)                                                                                                                                                                                                     | EETC 3433 3 Industrial Instrumentation & Controls (Sp only)  ENGR 2704 4 Project Mgmt, Design & Entrep  MATH 1423 3 Elementary Statistics  MJEG 3223 3 Welding Metallurgy I (Spring only) (1)                                                                                                                                                                                             |
| BUSI 3023 3 Entrepreneurship for Engineers  EETC 1041 1 AC Circuits Lab (Fall only) (1)  EETC 1042 2 AC Circuits (Fall only) (1)  METC 3503 3 Thermodynamics & Heat Transfer (Fall only)  MJEG 3201 1 Mat'ls Testing & Char Lab (Fall only)  METC 3321 1 Strength of Materials Lab (Fall only)                                                                                                                                                                                                                                                    | EETC 3433 3 Industrial Instrumentation & Controls (Sp only)  ENGR 2704 4 Project Mgmt, Design & Entrep  MATH 1423 3 Elementary Statistics  MJEG 3223 3 Welding Metallurgy I (Spring only) (1)                                                                                                                                                                                             |
| BUSI 3023 3 Entrepreneurship for Engineers  EETC 1041 1 AC Circuits Lab (Fall only) (1)  EETC 1042 2 AC Circuits (Fall only) (1)  METC 3503 3 Thermodynamics & Heat Transfer (Fall only)  MJEG 3201 1 Mat'ls Testing & Char Lab (Fall only)  METC 3321 1 Strength of Materials Lab (Fall only)  METC 3323 3 Strength of Materials (Fall only)  3 Civic Engagement Elective                                                                                                                                                                        | EETC 3433 3 Industrial Instrumentation & Controls (Sp only) ENGR 2704 4 Project Mgmt, Design & Entrep MATH 1423 3 Elementary Statistics MJEG 3223 3 Welding Metallurgy I (Spring only) MJEG 3013 3 Design Topics in Welding Eng (Spring only)                                                                                                                                             |
| BUSI 3023 3 Entrepreneurship for Engineers  EETC 1041 1 AC Circuits Lab (Fall only) (1)  EETC 1042 2 AC Circuits (Fall only) (1)  METC 3503 3 Thermodynamics & Heat Transfer (Fall only)  MJEG 3201 1 Mat'ls Testing & Char Lab (Fall only)  METC 3321 1 Strength of Materials Lab (Fall only)  METC 3323 3 Strength of Materials (Fall only)                                                                                                                                                                                                     | EETC 3433 3 Industrial Instrumentation & Controls (Sp only)  ENGR 2704 4 Project Mgmt, Design & Entrep  MATH 1423 3 Elementary Statistics  MJEG 3223 3 Welding Metallurgy I (Spring only) (1)                                                                                                                                                                                             |
| BUSI 3023 3 Entrepreneurship for Engineers  EETC 1041 1 AC Circuits Lab (Fall only) (1)  EETC 1042 2 AC Circuits (Fall only) (1)  METC 3503 3 Thermodynamics & Heat Transfer (Fall only)  MJEG 3201 1 Mat'ls Testing & Char Lab (Fall only)  METC 3321 1 Strength of Materials Lab (Fall only)  METC 3323 3 Strength of Materials (Fall only)  3 Civic Engagement Elective                                                                                                                                                                        | EETC 3433 3 Industrial Instrumentation & Controls (Sp only) ENGR 2704 4 Project Mgmt, Design & Entrep MATH 1423 3 Elementary Statistics MJEG 3223 3 Welding Metallurgy I (Spring only) MJEG 3013 3 Design Topics in Welding Eng (Spring only)  Eighth Semester - Spring                                                                                                                   |
| BUSI 3023 3 Entrepreneurship for Engineers  EETC 1041 1 AC Circuits Lab (Fall only) (1)  EETC 1042 2 AC Circuits (Fall only) (1)  METC 3503 3 Thermodynamics & Heat Transfer (Fall only)  MJEG 3201 1 Mat'ls Testing & Char Lab (Fall only)  METC 3321 1 Strength of Materials Lab (Fall only)  METC 3323 3 Strength of Materials (Fall only)  3 Civic Engagement Elective  Seventh Semester - Fall  15 Hours                                                                                                                                     | EETC 3433 3 Industrial Instrumentation & Controls (Sp only) ENGR 2704 4 Project Mgmt, Design & Entrep MATH 1423 3 Elementary Statistics MJEG 3223 3 Welding Metallurgy I (Spring only) MJEG 3013 3 Design Topics in Welding Eng (Spring only)  Eighth Semester - Spring 15 Hours                                                                                                          |
| BUSI 3023 3 Entrepreneurship for Engineers  EETC 1041 1 AC Circuits Lab (Fall only) (1)  EETC 1042 2 AC Circuits (Fall only) (1)  METC 3503 3 Thermodynamics & Heat Transfer (Fall only)  MJEG 3201 1 Mat'ls Testing & Char Lab (Fall only)  METC 3321 1 Strength of Materials Lab (Fall only)  METC 3323 3 Strength of Materials (Fall only)  3 Civic Engagement Elective  Seventh Semester - Fall  15 Hours  BIBL 3 Biblical Engagement Elective                                                                                                | EETC 3433 3 Industrial Instrumentation & Controls (Sp only)  ENGR 2704 4 Project Mgmt, Design & Entrep  MATH 1423 3 Elementary Statistics  MJEG 3223 3 Welding Metallurgy I (Spring only)  MJEG 3013 3 Design Topics in Welding Eng (Spring only)  Eighth Semester - Spring  15 Hours  ENGR 4823 3 Senior Design II (Spring only)                                                         |
| BUSI 3023 3 Entrepreneurship for Engineers  EETC 1041 1 AC Circuits Lab (Fall only) (1)  EETC 1042 2 AC Circuits (Fall only) (1)  METC 3503 3 Thermodynamics & Heat Transfer (Fall only)  MJEG 3201 1 Mat'ls Testing & Char Lab (Fall only)  METC 3321 1 Strength of Materials Lab (Fall only)  METC 3323 3 Strength of Materials (Fall only)  3 Civic Engagement Elective  Seventh Semester - Fall  15 Hours  BIBL 3 Biblical Engagement Elective  EETC 3413 3 Industrial Power & Machinery (Fall only)                                          | EETC 3433 3 Industrial Instrumentation & Controls (Sp only)  ENGR 2704 4 Project Mgmt, Design & Entrep  MATH 1423 3 Elementary Statistics  MJEG 3223 3 Welding Metallurgy I (Spring only)  MJEG 3013 3 Design Topics in Welding Eng (Spring only)  Eighth Semester - Spring  15 Hours  ENGR 4823 3 Senior Design II (Spring only)  GETC 3323 3 Modern Manufacturing Methods (Spring only) |
| BUSI 3023 3 Entrepreneurship for Engineers  EETC 1041 1 AC Circuits Lab (Fall only) (1)  EETC 1042 2 AC Circuits (Fall only) (1)  METC 3503 3 Thermodynamics & Heat Transfer (Fall only)  MJEG 3201 1 Mat'ls Testing & Char Lab (Fall only)  METC 3321 1 Strength of Materials Lab (Fall only)  METC 3323 3 Strength of Materials (Fall only)  3 Civic Engagement Elective  Seventh Semester - Fall  15 Hours  BIBL 3 Biblical Engagement Elective  EETC 3413 3 Industrial Power & Machinery (Fall only)  ENGR 4813 3 Senior Design I (Fall only) | ## Fighth Semester - Spring  ENGR 4823 3 Modern Manufacturing Methods (Spring only)    ENGR 4823 3 Elementary Statistics                                                                                                                                                                                                                                                                  |